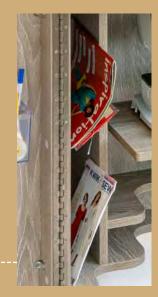

- Machine platform opening W53cm x D28.5cm / W20.9" x D11.2"
- Large back leaf to increase workspace W77cm x D30cm / W30.3" x D11.8"
- Quality effortless three step air lift:
   Stored, flatbed and freearm sewing positions
- Snag-free sewing with recessed hinges
- Easy to roll, lockable castors.
- Recessed door for snag free storage
- Lots of trays and compartments all removable and easy to use. Including bobbin and needle storage and deep bins for all haberdashery and sewing notion storage.
- Storage area for books and magazines
- Spacious leg room with foot rest
- Includes the foot control protective stopper plate, to help avoid the foot control jamming under the cabinet during use.

This Duo opens up to a sewers masterclass.

- Machine platform opening W61.5cm x D33cm / W24.2" x D13" perfect for small / medium / large sewing machines
- Large back leaf to increase workspace W93cm x D30cm / W36.3" x D11.8"
- Quality effortless three step air lift: Stored, flatbed and freearm sewing positions
- Snag-free sewing with recessed hinges
- Easy to roll, lockable castors.
- Recessed door for snag free storage.
- Lots of trays and compartments all removable and easy to use. Including bobbin and needle storage and deep bins for all haberdashery and sewing notion storage.
- Storage area for books and magazines
- Spacious leg room with foot rest
- Includes the foot control protective stopper plate, to help avoid the foot control jamming under the cabinet during use.

- Closed W93 x H76 x D51.5cm / W36.6" x H29.9" x D20.3"
- Open W186 x H74.2 x D79.5cm / W73.2" x H29.2" x D31.3"

Removable storage boxes and trays

Built-in, glide-out

Magazine and pattern storage