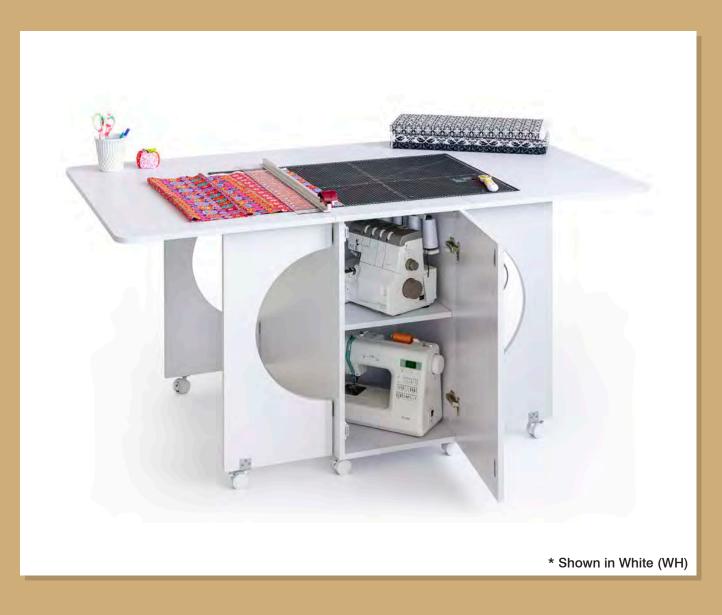

# **CUTTING TABLE-87**

Supplied Fully Assembled

Cutting Table-87 is the perfect addition to any sewing & hobby room. Doubles as storage even when in the collapsed position.

Provides a large stable work surface of 1.8m x 1m. The Tailormade cutting table is available at either 87cm or 95cm height to reduce back fatigue caused by bending. With its 4 fold out doors positioned magnetically, the Cutting Table is much more stable than other fold down tables. Utilizing this fold down design, consumers are ensured a tidy work area whilst providing quick access to the storage drawers and shelves. Not just for cutting, the large surface is ideal for preparation work and piecing with enough leg room to sit at either end.

### **FFATURES:**

- 4 storage drawers
- Easy to roll, lockable castors.
- 87cm / 34.25" in height
- Sturdy
- Large cutting workspace

Closed cabinet

Side 1: Four storage tubs

Large workspace

Side 2: Two storage spaces