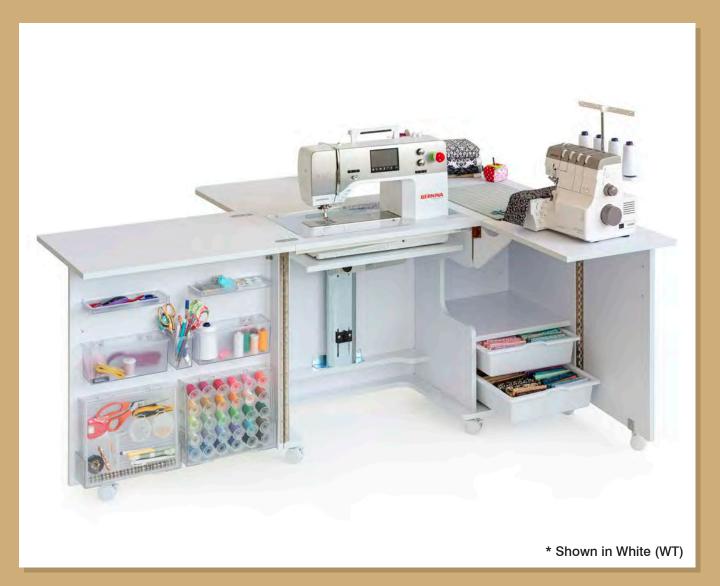

## **ECLIPSE**

**Supplied Fully Assembled** 

The Eclipse is a larger cabinet - featuring a large work surface with specialized storage for notions & tools, the hidden drawers and cupboard can even an overlocker / serger.

The Eclipse provides an all-in-one sewing cabinet with the opportunity to keep everything you need to create your masterpiece within arm's reach. Available in right or left hand configurations.

Eclipse cabinet is the perfect home for a sewing machine and serger/overlocker.

- Machine platform opening W61.5cm x D33cm / W24.2" x D13" Suitable for modern large machines.
- Large back leaf to increase workspace W110cm x D40cm / W43.3" x D15.75"
- Generous storage space for sewing machine and serger / overlocker
- Two large tubs for fabric and notions
- Quality effortless three step air lift:
   Stored, flatbed and freearm sewing positions
- Snag-free sewing with recessed hinges
- Easy to roll, lockable castors.
- Recessed door for snag free storage
- Lots of trays and compartments all removable and easy to use. Including bobbin and needle storage and deep bins for all haberdashery and sewing notion storage.
- Spacious leg room with foot rest
- Includes the foot control protective stopper plate, to help avoid the foot control jamming under the cabinet during use.

- Closed W110 x H76 x D55.5cm / W43.3" x H29.9" x D21.9"
- Open W178 x H74.5 x D161.5cm / W70.1" x H29.3" x D63.6"

Large workspace for your sewing machine and serger/overlocker

Closed

Removable storage boxes and trays