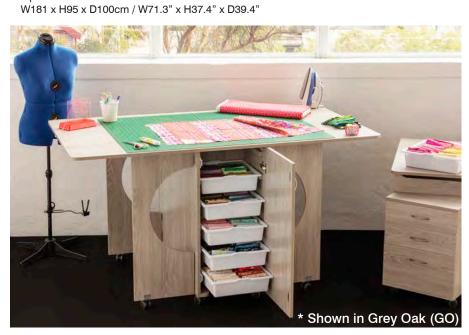

## **CUTTING TABLE-95**

Supplied Fully Assembled

Cutting Table-95 is the perfect addition to any sewing & hobby room. Doubles as storage even when in the collapsed position.

Featuring 6 multi-use plastic tubs, plus space to store a serger / overlocker as well.

A perfect addition to any hobby room, the Cutting Table provides a large stable work surface of 1.8m x 1m. The Tailormade Cutting Table is available at either 87cm or 95cm height to reduce back fatigue caused by bending. With its 4 fold out doors positioned magnetically, the Cutting Table is much more stable than other fold down tables on the market. Utilizing this fold down design, consumers are ensured a tidy work area whilst providing quick access to the storage drawers and shelves. Not just for cutting, the large surface is ideal for preparation work and piecing with enough leg room to sit at either end.

- 6 storage drawers
- Easy to roll, lockable castors.
- 95cm / 37.4" in height
- Sturdy
- Large cutting workspace

Closed cabinet

Large workspace

Side 2: Four storage space