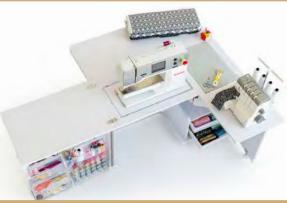

## **ECLIPSE**

**Supplied Fully Assembled** 

The Eclipse is a larger cabinet - featuring a large work surface with specialized storage for notions & tools, the hidden drawers and cupboard can even an overlocker / serger.

The Eclipse provides an all-in-one sewing cabinet with the opportunity to keep everything you need to create your masterpiece within arm's reach. Available in right or left hand configurations.

Eclipse cabinet is the perfect home for a sewing machine and serger/overlocker.

- Machine platform opening W61.5cm x D33cm / W24.2" x D13" Suitable for modern large machines.
- Large back leaf to increase workspace W110cm x D40cm / W43.3" x D15.75"
- Generous storage space for sewing machine and serger / overlocker
- Two large tubs for fabric and notions
- Quality effortless three step air lift:
   Stored, flatbed and freearm sewing positions
- Snag-free sewing with recessed hinges
- Easy to roll, lockable castors.
- Recessed door for snag free storage
- Lots of trays and compartments all removable and easy to use. Including bobbin and needle storage and deep bins for all haberdashery and sewing notion storage.
- Spacious leg room with foot rest
- Includes the foot control protective stopper plate, to help avoid the foot control jamming under the cabinet during use.