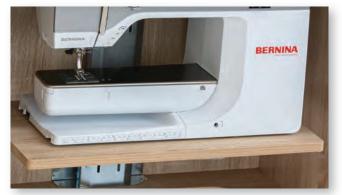

### **OUR CABINETS FEATURES**

Three step gas lifts. Never lift your machine again. Gas lift makes flatbed sewing a reality.

Three steps 500 Newton gas lift

**Magnetic catches** 

Lockable castors

Clear see through storage boxes & trays.

#### WHAT IS A GAS LIFT PLATFORM?

All of our fully assembled cabinets include a gas lift that sets a machine to 3 adjustable levels. This means the machine raised to the highest level for regular sewing or drop the platform for flatbed sewing. This requires the additional purchase of an acrylic insert that will create a flat surface and remove any gaps for the fabric to fall into. The third position is to completely lower to stow the machine when not in use.