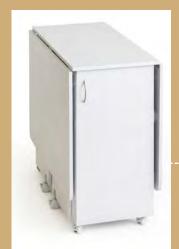

# **COMPACT**

Our Compact cabinet is our smallest gas lift cabinet, built as a stylish, mobile and fully featured cabinet, but tiny in size.

The perfect cabinet for small home or apartment and for use with smaller to medium sewing machines.

This cabinet includes the latest sewing accessory storage features, all recessed to ensure a snag free sewing experience.

- Machine platform opening W48cm x D28.5cm / W18.9" x D11.2"
- Quality effortless three step air lift:
   Stored, flatbed and freearm sewing positions
- Snag free sewing with recessed hinges
- Easy to roll, lockable castors.
- Recessed door for snag free storage.
- Lots of trays and compartments, all removable and easy to use. Including bobbin and needle storage and deep bins for all haberdashery and sewing notion storage.
- · Spacious leg room