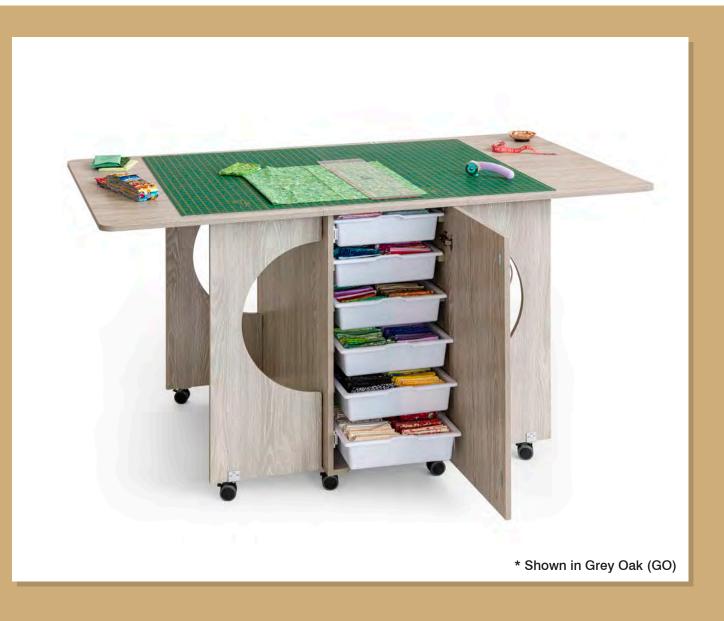

## **CUTTING TABLE-95**

Supplied Fully Assembled

Cutting Table-95 is the perfect addition to any sewing & hobby room. Doubles as storage even when in the collapsed position.

Featuring 6 multi-use plastic tubs, plus space to store a serger / overlocker as well.

A perfect addition to any hobby room, the Cutting Table provides a large stable work surface of 1.8m x 1m. The Tailormade Cutting Table is available at either 87cm or 95cm height to reduce back fatigue caused by bending. With its 4 fold out doors positioned magnetically, the Cutting Table is much more stable than other fold down tables on the market. Utilizing this fold down design, consumers are ensured a tidy work area whilst providing quick access to the storage drawers and shelves. Not just for cutting, the large surface is ideal for preparation work and piecing with enough leg room to sit at either end.