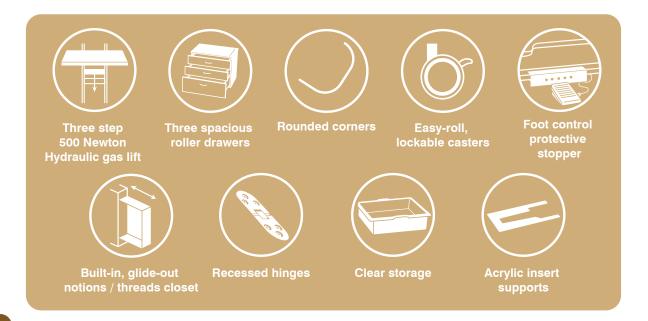

### **OUR CABINETS FEATURES**

Three step gas lifts. Never lift your machine again. Gas lift makes flatbed sewing a reality.

Three steps 500 Newton gas lift

**Magnetic catches** 

Lockable castors

Clear see through storage boxes & trays.

**Recessed hinges** 

Piano hinges

Foot control protective stopper

Flatbed sewing position