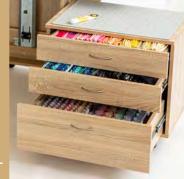

# **CUTTING TABLE-87**

Supplied Fully Assembled

Cutting Table-87 is the perfect addition to any sewing & hobby room. Doubles as storage even when in the collapsed position.

Provides a large stable work surface of 1.8m x 1m. The Tailormade cutting table is available at either 87cm or 95cm height to reduce back fatigue caused by bending. With its 4 fold out doors positioned magnetically, the Cutting Table is much more stable than other fold down tables. Utilizing this fold down design, consumers are ensured a tidy work area whilst providing quick access to the storage drawers and shelves. Not just for cutting, the large surface is ideal for preparation work and piecing with enough leg room to sit at either end.

### **FFATURES:**

- 4 storage drawers
- Easy to roll, lockable castors.
- 87cm / 34.25" in height
- Sturdy
- Large cutting workspace

Closed cabinet

Side 1: Four storage tubs

Large workspace

Side 2: Two storage spaces