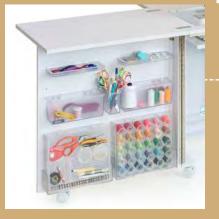

- Machine platform opening W61.5cm x D33cm / W24.2" x D13" Suitable for modern large machines.
- Large back leaf to increase workspace W110cm x D40cm / W43.3" x D15.75"
- Generous storage space for sewing machine and serger / overlocker
- Two large tubs for fabric and notions
- Quality effortless three step air lift:
   Stored, flatbed and freearm sewing positions
- Snag-free sewing with recessed hinges
- Easy to roll, lockable castors.
- Recessed door for snag free storage
- Lots of trays and compartments all removable and easy to use. Including bobbin and needle storage and deep bins for all haberdashery and sewing notion storage.
- Spacious leg room with foot rest
- Includes the foot control protective stopper plate, to help avoid the foot control jamming under the cabinet during use.

Two storage tubs

Storage for serger / overlocker