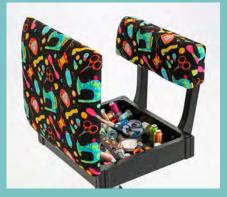

### **SPECS:**

- Seat width: 47cm / 18.5"
- Seat depth: 41cm / 16"
- Seat height: 47cm / 18.5" to 57cm / 22.5"
- Chair total height: 74.5cm / 29" to 84.7cm / 33.5"
- Weight capacity: 250 LBS / 110 KGS

Clever under-the-seat-storage (Hide your mess ③)