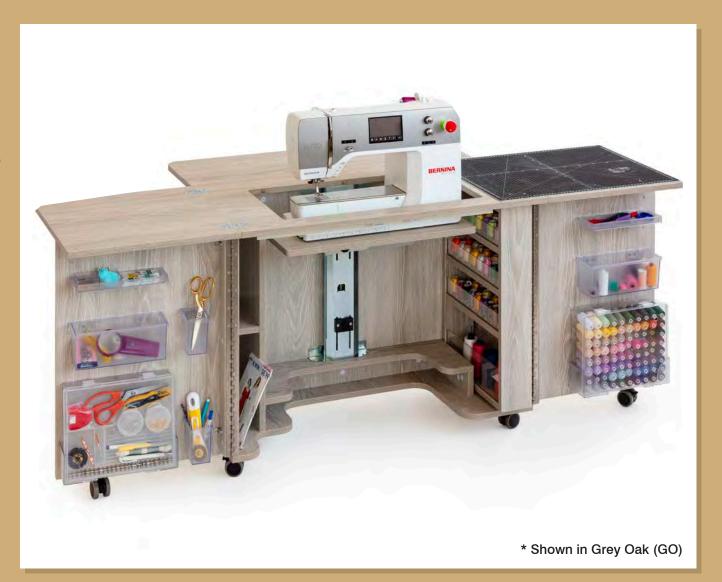

## **ECLIPSE**

**Supplied Fully Assembled** 

The Eclipse is a larger cabinet - featuring a large work surface with specialized storage for notions & tools, the hidden drawers and cupboard can even an overlocker / serger.

The Eclipse provides an all-in-one sewing cabinet with the opportunity to keep everything you need to create your masterpiece within arm's reach. Available in right or left hand configurations.

Eclipse cabinet is the perfect home for a sewing machine and serger/overlocker.

- Machine platform opening W61.5cm x D33cm / W24.2" x D13" Suitable for modern large machines.
- Large back leaf to increase workspace W110cm x D40cm / W43.3" x D15.75"
- Generous storage space for sewing machine and serger / overlocker
- Two large tubs for fabric and notions
- Quality effortless three step air lift:
   Stored, flatbed and freearm sewing positions
- Snag-free sewing with recessed hinges
- Easy to roll, lockable castors.
- Recessed door for snag free storage
- Lots of trays and compartments all removable and easy to use. Including bobbin and needle storage and deep bins for all haberdashery and sewing notion storage.
- Spacious leg room with foot rest
- Includes the foot control protective stopper plate, to help avoid the foot control jamming under the cabinet during use.

- Closed W110 x H76 x D55.5cm / W43.3" x H29.9" x D21.9"
- Open W178 x H74.5 x D161.5cm / W70.1" x H29.3" x D63.6"

Large workspace for your sewing machine and serger/overlocker

Closed

Removable storage boxes and trays

Two storage tubs

Storage for serger / overlocker