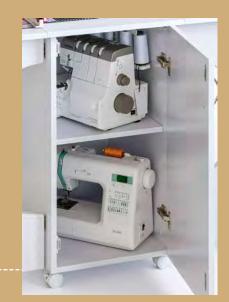

## **CUTTING TABLE-95**

Supplied Fully Assembled

Cutting Table-95 is the perfect addition to any sewing & hobby room. Doubles as storage even when in the collapsed position.

Featuring 6 multi-use plastic tubs, plus space to store a serger / overlocker as well.