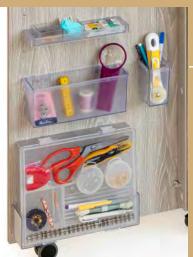

### **SEWING FURNITURE SPECIALISTS**

We specialise in sewing furniture. With our furniture, storage solutions abound through the use of specialised trays and boxes ideal for threads, bobbins, notions and even a place to hide an extra machine. Many of our cabinets fold down for easy storage - perfect for those limited by space or needing a mutli-purpose room.

This cabinet includes the latest sewing accessory storage features, all recessed to ensure a snag free sewing experience.

- Machine platform opening W48cm x D28.5cm / W18.9" x D11.2"
- Quality effortless three step air lift:
   Stored, flatbed and freearm sewing positions
- Snag free sewing with recessed hinges
- Easy to roll, lockable castors.
- Recessed door for snag free storage.
- Lots of trays and compartments, all removable and easy to use. Including bobbin and needle storage and deep bins for all haberdashery and sewing notion storage.
- · Spacious leg room

- Machine platform opening W53cm x D28.5cm / W20.9" x D11.2"
- Large back leaf to increase workspace W77cm x D30cm / W30.3" x D11.8"
- Quality effortless three step air lift:
   Stored, flatbed and freearm sewing positions
- Snag-free sewing with recessed hinges
- Easy to roll, lockable castors.
- Recessed door for snag free storage
- Lots of trays and compartments all removable and easy to use. Including bobbin and needle storage and deep bins for all haberdashery and sewing notion storage.
- Storage area for books and magazines
- Spacious leg room with foot rest
- Includes the foot control protective stopper plate, to help avoid the foot control jamming under the cabinet during use.

This Duo opens up to a sewers masterclass.

- Machine platform opening W61.5cm x D33cm / W24.2" x D13" perfect for small / medium / large sewing machines
- Large back leaf to increase workspace W93cm x D30cm / W36.3" x D11.8"
- Quality effortless three step air lift: Stored, flatbed and freearm sewing positions
- Snag-free sewing with recessed hinges
- Easy to roll, lockable castors.
- Recessed door for snag free storage.
- Lots of trays and compartments all removable and easy to use. Including bobbin and needle storage and deep bins for all haberdashery and sewing notion storage.
- Storage area for books and magazines
- Spacious leg room with foot rest
- Includes the foot control protective stopper plate, to help avoid the foot control jamming under the cabinet during use.

- Machine platform opening W61.5cm x D33cm / W24.2" x D13" Suitable for modern large machines.
- Large back leaf to increase workspace W110cm x D40cm / W43.3" x D15.75"
- Generous storage space for sewing machine and serger / overlocker
- Two large tubs for fabric and notions
- Quality effortless three step air lift:
   Stored, flatbed and freearm sewing positions
- Snag-free sewing with recessed hinges
- Easy to roll, lockable castors.
- Recessed door for snag free storage
- Lots of trays and compartments all removable and easy to use. Including bobbin and needle storage and deep bins for all haberdashery and sewing notion storage.
- Spacious leg room with foot rest
- Includes the foot control protective stopper plate, to help avoid the foot control jamming under the cabinet during use.