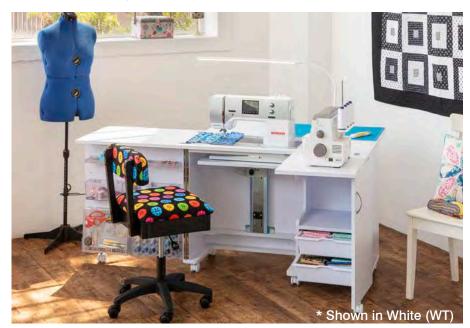

## **ECLIPSE**

**Supplied Fully Assembled** 

The Eclipse is a larger cabinet - featuring a large work surface with specialized storage for notions & tools, the hidden drawers and cupboard can even an overlocker / serger.

The Eclipse provides an all-in-one sewing cabinet with the opportunity to keep everything you need to create your masterpiece within arm's reach. Available in right or left hand configurations.

Eclipse cabinet is the perfect home for a sewing machine and serger/overlocker.

- Machine platform opening W61.5cm x D33cm / W24.2" x D13" Suitable for modern large machines.
- Large back leaf to increase workspace W110cm x D40cm / W43.3" x D15.75"
- Generous storage space for sewing machine and serger / overlocker
- Two large tubs for fabric and notions
- Quality effortless three step air lift:
   Stored, flatbed and freearm sewing positions
- Snag-free sewing with recessed hinges
- Easy to roll, lockable castors.
- Recessed door for snag free storage
- Lots of trays and compartments all removable and easy to use. Including bobbin and needle storage and deep bins for all haberdashery and sewing notion storage.
- Spacious leg room with foot rest
- Includes the foot control protective stopper plate, to help avoid the foot control jamming under the cabinet during use.