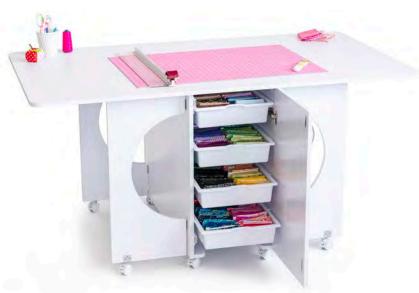

# **CUTTING TABLE-87**

Supplied Fully Assembled

Cutting Table-87 is the perfect addition to any sewing & hobby room. Doubles as storage even when in the collapsed position.

Provides a large stable work surface of 1.8m x 1m. The Tailormade cutting table is available at either 87cm or 95cm height to reduce back fatigue caused by bending. With its 4 fold out doors positioned magnetically, the Cutting Table is much more stable than other fold down tables. Utilizing this fold down design, consumers are ensured a tidy work area whilst providing quick access to the storage drawers and shelves. Not just for cutting, the large surface is ideal for preparation work and piecing with enough leg room to sit at either end.

### **FFATURES:**

- 4 storage drawers
- Easy to roll, lockable castors.
- 87cm / 34.25" in height
- Sturdy
- Large cutting workspace

Closed cabinet

Side 1: Four storage tubs

Large workspace

Side 2: Two storage spaces