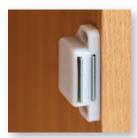

### **OUR CABINETS FEATURES**

Three step gas lifts. Never lift your machine again. Gas lift makes flatbed sewing a reality.

Three steps 500 Newton gas lift

**Magnetic catches** 

Lockable castors

Clear see through storage boxes & trays.