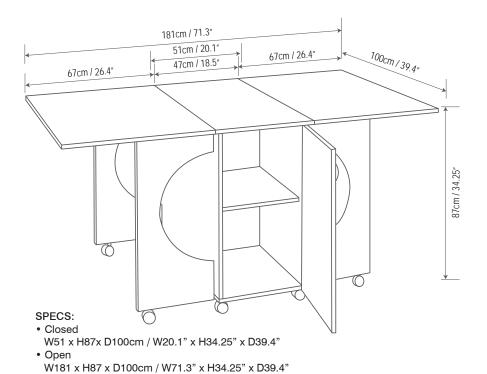

# **CUTTING TABLE-87**

Supplied Fully Assembled

Cutting Table-87 is the perfect addition to any sewing & hobby room. Doubles as storage even when in the collapsed position.

Provides a large stable work surface of 1.8m x 1m. The Tailormade cutting table is available at either 87cm or 95cm height to reduce back fatigue caused by bending. With its 4 fold out doors positioned magnetically, the Cutting Table is much more stable than other fold down tables. Utilizing this fold down design, consumers are ensured a tidy work area whilst providing quick access to the storage drawers and shelves. Not just for cutting, the large surface is ideal for preparation work and piecing with enough leg room to sit at either end.

### **FFATURES:**

- 4 storage drawers
- Easy to roll, lockable castors.
- 87cm / 34.25" in height
- Sturdy
- Large cutting workspace

Closed cabinet

Side 1: Four storage tubs

Large workspace

Side 2: Two storage spaces