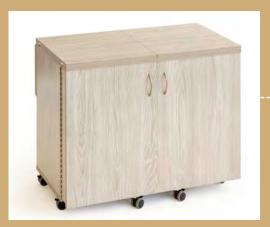

- Closed W93 x H76 x D51.5cm / W36.6" x H29.9" x D20.3"
- Open W186 x H74.2 x D79.5cm / W73.2" x H29.2" x D31.3"

Removable storage boxes and trays

Built-in, glide-out

Magazine and pattern storage