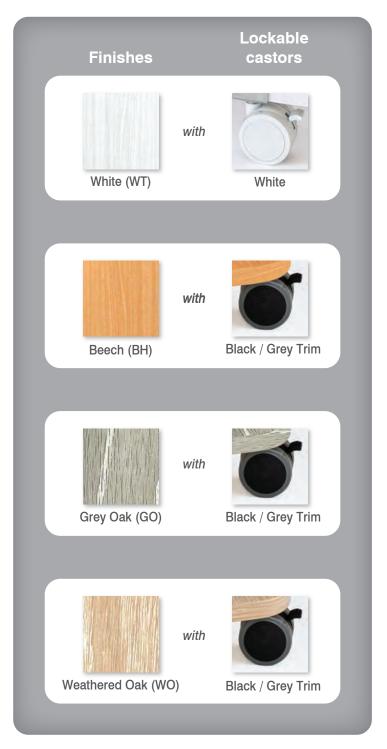

#### WHAT ARE TAILORMADE CABINETS MADE FROM?

All of our fully assembled cabinets are made of quality MDF with a wood grain melamine veneer to give a sturdy build whilst offering exceptional value. Available in four finishes including White, Beech, Grey Oak and Weathered Oak.