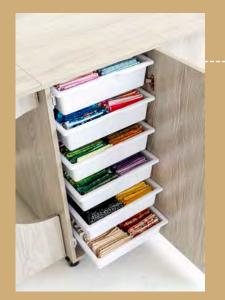

# **COMPACT**

Our Compact cabinet is our smallest gas lift cabinet, built as a stylish, mobile and fully featured cabinet, but tiny in size.

The perfect cabinet for small home or apartment and for use with smaller to medium sewing machines.

This cabinet includes the latest sewing accessory storage features, all recessed to ensure a snag free sewing experience.

- Machine platform opening W48cm x D28.5cm / W18.9" x D11.2"
- Quality effortless three step air lift:
   Stored, flatbed and freearm sewing positions
- Snag free sewing with recessed hinges
- Easy to roll, lockable castors.
- Recessed door for snag free storage.
- Lots of trays and compartments, all removable and easy to use. Including bobbin and needle storage and deep bins for all haberdashery and sewing notion storage.
- · Spacious leg room

W60 x H76 x D49.5cm / W23.6" x H29.9" x D19.5"

Open
W120 x H74.2 x D49.5cm / W47.2" x H29.2" x D19.5"

Large machine lift platform of W45 x D25.5cm / W18.9" x D11.2"

Flatbed sewing

Removable storage boxes and trays