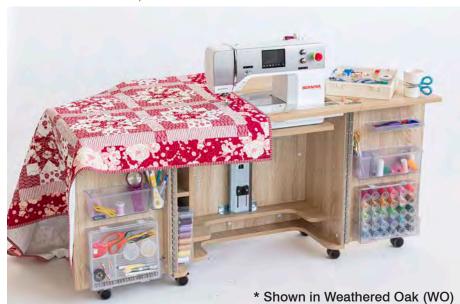

### **GEMINI**

**Supplied Fully Assembled** 

The Gemini unit opens up to reveal a spacious sewing cabinet ideal for smaller studios. With snag-free storage compartments and shelves everywhere.

A fantastic unit for those who want everything all in the one area but are limited by space. With all the benefits of specialized storage and a back leaf to keep your projects off the floor this unit is sure to impress.

- Machine platform opening W53cm x D28.5cm / W20.9" x D11.2"
- Large back leaf to increase workspace W77cm x D30cm / W30.3" x D11.8"
- Quality effortless three step air lift:
   Stored, flatbed and freearm sewing positions
- Snag-free sewing with recessed hinges
- Easy to roll, lockable castors.
- Recessed door for snag free storage
- Lots of trays and compartments all removable and easy to use. Including bobbin and needle storage and deep bins for all haberdashery and sewing notion storage.
- Storage area for books and magazines
- Spacious leg room with foot rest
- Includes the foot control protective stopper plate, to help avoid the foot control jamming under the cabinet during use.