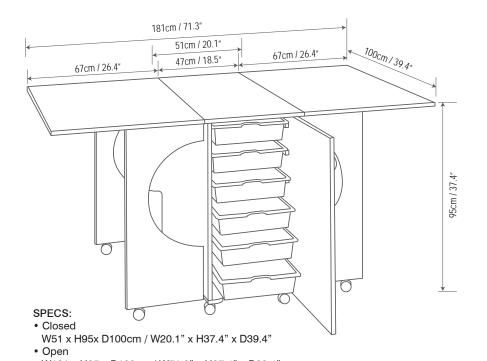

- 6 storage drawers
- Easy to roll, lockable castors.
- 95cm / 37.4" in height
- Sturdy
- Large cutting workspace

Closed cabinet

Large workspace

Side 2: Four storage space