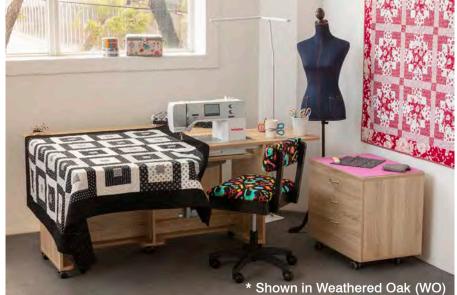

# **QUILTER'S VISION**

Supplied Fully Assembled

Everything you need in one sewing cabinet - extra large surface, storage caddy and fold down design. Featuring the large machine platform, to fit the bigger machines. The large back leaf is ideal for quilting and keeping larger items under control.

Quilters Vision cabinet features the filler board to allow the cabinet to become a cutting table once the sewing machine is stored.

- Machine platform opening W61.5 x D33cm / W24.2" x D13"
- Large b ack leaf to increase workspace W140 x D49.5cm / W55.1" x D19.5"
- Includes three drawer rolla storage caddy
- Quality effortless three step air lift: Stored, flatbed and freearm sewing positions
- Easy to roll, lockable castors
- · Spacious leg room with foot rest
- Filler board allows table top to become the perfect cutting table
- Includes the foot control protective stopper plate, to help avoid the foot control jamming under the cabinet during use.
- Supplied in two export cartons due to weight and size