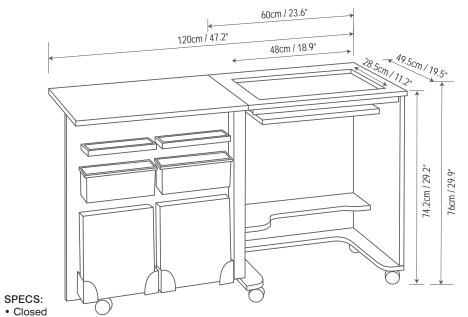

# **COMPACT**

Our Compact cabinet is our smallest gas lift cabinet, built as a stylish, mobile and fully featured cabinet, but tiny in size.

The perfect cabinet for small home or apartment and for use with smaller to medium sewing machines.

This cabinet includes the latest sewing accessory storage features, all recessed to ensure a snag free sewing experience.

- Machine platform opening W48cm x D28.5cm / W18.9" x D11.2"
- Quality effortless three step air lift:
   Stored, flatbed and freearm sewing positions
- Snag free sewing with recessed hinges
- Easy to roll, lockable castors.
- Recessed door for snag free storage.
- Lots of trays and compartments, all removable and easy to use. Including bobbin and needle storage and deep bins for all haberdashery and sewing notion storage.
- · Spacious leg room

W60 x H76 x D49.5cm / W23.6" x H29.9" x D19.5"

Open
W120 x H74.2 x D49.5cm / W47.2" x H29.2" x D19.5"

Large machine lift platform of W45 x D25.5cm / W18.9" x D11.2"

Flatbed sewing

Removable storage boxes and trays