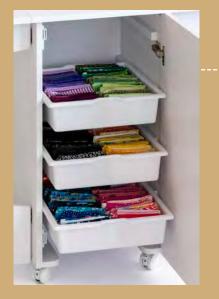

## **CUTTING TABLE-95**

Supplied Fully Assembled

Cutting Table-95 is the perfect addition to any sewing & hobby room. Doubles as storage even when in the collapsed position.

Featuring 6 multi-use plastic tubs, plus space to store a serger / overlocker as well.

- 6 storage drawers
- Easy to roll, lockable castors.
- 95cm / 37.4" in height
- Sturdy
- Large cutting workspace

Closed cabinet

Large workspace

Side 2: Four storage space