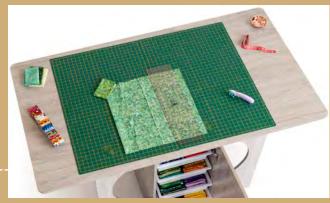

## **CUTTING TABLE-95**

Supplied Fully Assembled

Cutting Table-95 is the perfect addition to any sewing & hobby room. Doubles as storage even when in the collapsed position.

Featuring 6 multi-use plastic tubs, plus space to store a serger / overlocker as well.

A perfect addition to any hobby room, the Cutting Table provides a large stable work surface of 1.8m x 1m. The Tailormade Cutting Table is available at either 87cm or 95cm height to reduce back fatigue caused by bending. With its 4 fold out doors positioned magnetically, the Cutting Table is much more stable than other fold down tables on the market. Utilizing this fold down design, consumers are ensured a tidy work area whilst providing quick access to the storage drawers and shelves. Not just for cutting, the large surface is ideal for preparation work and piecing with enough leg room to sit at either end.

- 6 storage drawers
- Easy to roll, lockable castors.
- 95cm / 37.4" in height
- Sturdy
- Large cutting workspace

Closed cabinet

Large workspace

Side 2: Four storage space