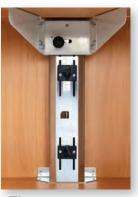

### **OUR CABINETS FEATURES**

Three step gas lifts. Never lift your machine again. Gas lift makes flatbed sewing a reality.

Three steps 500 Newton gas lift

**Magnetic catches** 

Lockable castors

Clear see through storage boxes & trays.

#### WHAT IS A GAS LIFT PLATFORM?

All of our fully assembled cabinets include a gas lift that sets a machine to 3 adjustable levels. This means the machine raised to the highest level for regular sewing or drop the platform for flatbed sewing. This requires the additional purchase of an acrylic insert that will create a flat surface and remove any gaps for the fabric to fall into. The third position is to completely lower to stow the machine when not in use.