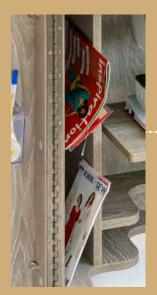

- Machine platform opening W53cm x D28.5cm / W20.9" x D11.2"
- Large back leaf to increase workspace W77cm x D30cm / W30.3" x D11.8"
- Quality effortless three step air lift:
   Stored, flatbed and freearm sewing positions
- Snag-free sewing with recessed hinges
- Easy to roll, lockable castors.
- Recessed door for snag free storage
- Lots of trays and compartments all removable and easy to use. Including bobbin and needle storage and deep bins for all haberdashery and sewing notion storage.
- Storage area for books and magazines
- Spacious leg room with foot rest
- Includes the foot control protective stopper plate, to help avoid the foot control jamming under the cabinet during use.

### SPECS:

- Closed
- W77 x H76 x D51.5cm / W30.3" x H29.9" x D20.3"
- Open

w154 x H74.2 x D79.5cm / W60.6" x H29.2" x D31.3"

Closed cabinet

Large workspace

Magazine and pattern storage

Removable storage boxes and trays