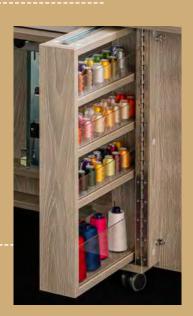

- Machine platform opening W61.5cm x D33cm / W24.2" x D13" Suitable for modern large machines.
- Large back leaf to increase workspace W110cm x D40cm / W43.3" x D15.75"
- Generous storage space for sewing machine and serger / overlocker
- Two large tubs for fabric and notions
- Quality effortless three step air lift:
   Stored, flatbed and freearm sewing positions
- Snag-free sewing with recessed hinges
- Easy to roll, lockable castors.
- Recessed door for snag free storage
- Lots of trays and compartments all removable and easy to use. Including bobbin and needle storage and deep bins for all haberdashery and sewing notion storage.
- Spacious leg room with foot rest
- Includes the foot control protective stopper plate, to help avoid the foot control jamming under the cabinet during use.

Two storage tubs

Storage for serger / overlocker