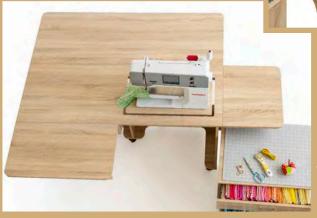

# **CUTTING TABLE-87**

Supplied Fully Assembled

Cutting Table-87 is the perfect addition to any sewing & hobby room. Doubles as storage even when in the collapsed position.

Provides a large stable work surface of 1.8m x 1m. The Tailormade cutting table is available at either 87cm or 95cm height to reduce back fatigue caused by bending. With its 4 fold out doors positioned magnetically, the Cutting Table is much more stable than other fold down tables. Utilizing this fold down design, consumers are ensured a tidy work area whilst providing quick access to the storage drawers and shelves. Not just for cutting, the large surface is ideal for preparation work and piecing with enough leg room to sit at either end.

### **FFATURES:**

- 4 storage drawers
- Easy to roll, lockable castors.
- 87cm / 34.25" in height
- Sturdy
- Large cutting workspace

Closed cabinet

Side 1: Four storage tubs

Large workspace

Side 2: Two storage spaces