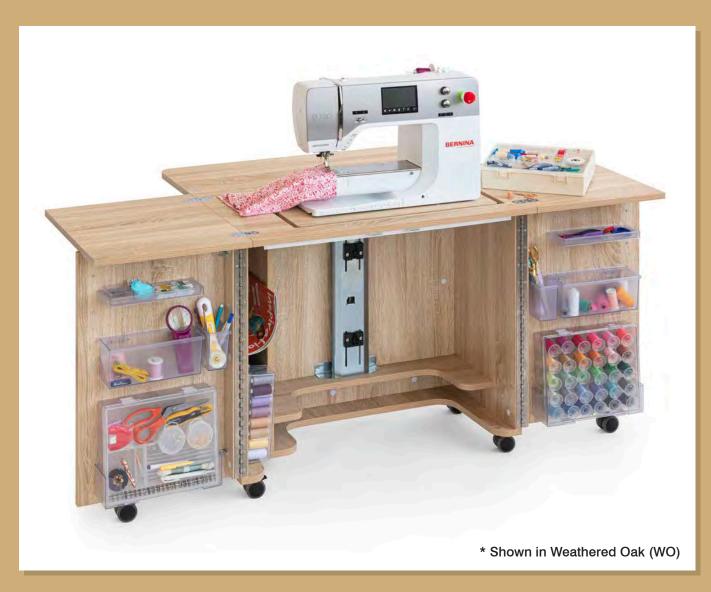

## **ECLIPSE**

**Supplied Fully Assembled** 

The Eclipse is a larger cabinet - featuring a large work surface with specialized storage for notions & tools, the hidden drawers and cupboard can even an overlocker / serger.

The Eclipse provides an all-in-one sewing cabinet with the opportunity to keep everything you need to create your masterpiece within arm's reach. Available in right or left hand configurations.

Eclipse cabinet is the perfect home for a sewing machine and serger/overlocker.

- Machine platform opening W61.5cm x D33cm / W24.2" x D13" Suitable for modern large machines.
- Large back leaf to increase workspace W110cm x D40cm / W43.3" x D15.75"
- Generous storage space for sewing machine and serger / overlocker
- Two large tubs for fabric and notions
- Quality effortless three step air lift:
   Stored, flatbed and freearm sewing positions
- Snag-free sewing with recessed hinges
- Easy to roll, lockable castors.
- Recessed door for snag free storage
- Lots of trays and compartments all removable and easy to use. Including bobbin and needle storage and deep bins for all haberdashery and sewing notion storage.
- Spacious leg room with foot rest
- Includes the foot control protective stopper plate, to help avoid the foot control jamming under the cabinet during use.

- Closed W110 x H76 x D55.5cm / W43.3" x H29.9" x D21.9"
- Open W178 x H74.5 x D161.5cm / W70.1" x H29.3" x D63.6"

Large workspace for your sewing machine and serger/overlocker

Closed

Removable storage boxes and trays

Two storage tubs

Storage for serger / overlocker