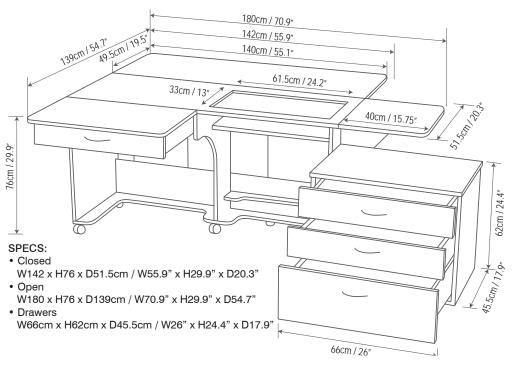

# **QUILTER'S VISION**

Supplied Fully Assembled

Everything you need in one sewing cabinet - extra large surface, storage caddy and fold down design. Featuring the large machine platform, to fit the bigger machines. The large back leaf is ideal for quilting and keeping larger items under control.

Quilters Vision cabinet features the filler board to allow the cabinet to become a cutting table once the sewing machine is stored.

- Machine platform opening W61.5 x D33cm / W24.2" x D13"
- Large b ack leaf to increase workspace W140 x D49.5cm / W55.1" x D19.5"
- Includes three drawer rolla storage caddy
- Quality effortless three step air lift: Stored, flatbed and freearm sewing positions
- Easy to roll, lockable castors
- · Spacious leg room with foot rest
- Filler board allows table top to become the perfect cutting table
- Includes the foot control protective stopper plate, to help avoid the foot control jamming under the cabinet during use.
- Supplied in two export cartons due to weight and size

Closed

Large machine lift platform of W58.5 x D30cm / W23" x D11.8"

Large workspace

Three drawer storage caddy