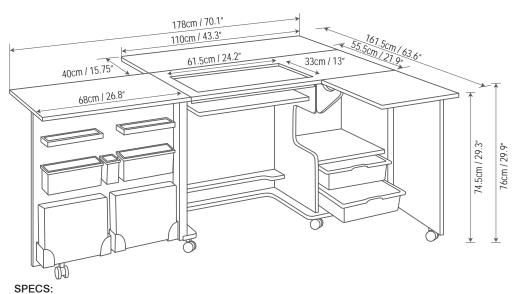

## **ECLIPSE**

**Supplied Fully Assembled** 

The Eclipse is a larger cabinet - featuring a large work surface with specialized storage for notions & tools, the hidden drawers and cupboard can even an overlocker / serger.

The Eclipse provides an all-in-one sewing cabinet with the opportunity to keep everything you need to create your masterpiece within arm's reach. Available in right or left hand configurations.

Eclipse cabinet is the perfect home for a sewing machine and serger/overlocker.

- Machine platform opening W61.5cm x D33cm / W24.2" x D13" Suitable for modern large machines.
- Large back leaf to increase workspace W110cm x D40cm / W43.3" x D15.75"
- Generous storage space for sewing machine and serger / overlocker
- Two large tubs for fabric and notions
- Quality effortless three step air lift:
   Stored, flatbed and freearm sewing positions
- Snag-free sewing with recessed hinges
- Easy to roll, lockable castors.
- Recessed door for snag free storage
- Lots of trays and compartments all removable and easy to use. Including bobbin and needle storage and deep bins for all haberdashery and sewing notion storage.
- Spacious leg room with foot rest
- Includes the foot control protective stopper plate, to help avoid the foot control jamming under the cabinet during use.

- Closed W110 x H76 x D55.5cm / W43.3" x H29.9" x D21.9"
- Open W178 x H74.5 x D161.5cm / W70.1" x H29.3" x D63.6"

Large workspace for your sewing machine and serger/overlocker

Closed

Removable storage boxes and trays

Two storage tubs

Storage for serger / overlocker