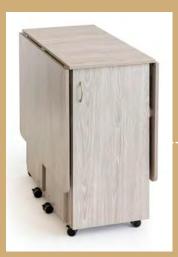

## **CUTTING TABLE-95**

Supplied Fully Assembled

Cutting Table-95 is the perfect addition to any sewing & hobby room. Doubles as storage even when in the collapsed position.

Featuring 6 multi-use plastic tubs, plus space to store a serger / overlocker as well.

- 6 storage drawers
- Easy to roll, lockable castors.
- 95cm / 37.4" in height
- Sturdy
- Large cutting workspace

Closed cabinet

Large workspace

Side 2: Four storage space