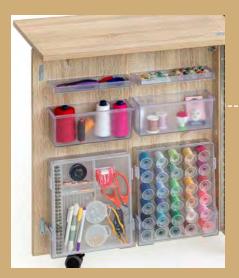

### **OUR CABINETS FEATURES**

Three step gas lifts. Never lift your machine again. Gas lift makes flatbed sewing a reality.

Three steps 500 Newton gas lift

**Magnetic catches** 

Lockable castors

Clear see through storage boxes & trays.

### **SEWING FURNITURE SPECIALISTS**

We specialise in sewing furniture. With our furniture, storage solutions abound through the use of specialised trays and boxes ideal for threads, bobbins, notions and even a place to hide an extra machine. Many of our cabinets fold down for easy storage - perfect for those limited by space or needing a mutli-purpose room.

This cabinet includes the latest sewing accessory storage features, all recessed to ensure a snag free sewing experience.

- Machine platform opening W48cm x D28.5cm / W18.9" x D11.2"
- Quality effortless three step air lift:
   Stored, flatbed and freearm sewing positions
- Snag free sewing with recessed hinges
- Easy to roll, lockable castors.
- Recessed door for snag free storage.
- Lots of trays and compartments, all removable and easy to use. Including bobbin and needle storage and deep bins for all haberdashery and sewing notion storage.
- · Spacious leg room

- Machine platform opening W53cm x D28.5cm / W20.9" x D11.2"
- Large back leaf to increase workspace W77cm x D30cm / W30.3" x D11.8"
- Quality effortless three step air lift:
   Stored, flatbed and freearm sewing positions
- Snag-free sewing with recessed hinges
- Easy to roll, lockable castors.
- Recessed door for snag free storage
- Lots of trays and compartments all removable and easy to use. Including bobbin and needle storage and deep bins for all haberdashery and sewing notion storage.
- Storage area for books and magazines
- Spacious leg room with foot rest
- Includes the foot control protective stopper plate, to help avoid the foot control jamming under the cabinet during use.

This Duo opens up to a sewers masterclass.

- Machine platform opening W61.5cm x D33cm / W24.2" x D13" perfect for small / medium / large sewing machines
- Large back leaf to increase workspace W93cm x D30cm / W36.3" x D11.8"
- Quality effortless three step air lift: Stored, flatbed and freearm sewing positions
- Snag-free sewing with recessed hinges
- Easy to roll, lockable castors.
- Recessed door for snag free storage.
- Lots of trays and compartments all removable and easy to use. Including bobbin and needle storage and deep bins for all haberdashery and sewing notion storage.
- Storage area for books and magazines
- Spacious leg room with foot rest
- Includes the foot control protective stopper plate, to help avoid the foot control jamming under the cabinet during use.

- Machine platform opening W61.5cm x D33cm / W24.2" x D13" Suitable for modern large machines.
- Large back leaf to increase workspace W110cm x D40cm / W43.3" x D15.75"
- Generous storage space for sewing machine and serger / overlocker
- Two large tubs for fabric and notions
- Quality effortless three step air lift:
   Stored, flatbed and freearm sewing positions
- Snag-free sewing with recessed hinges
- Easy to roll, lockable castors.
- Recessed door for snag free storage
- Lots of trays and compartments all removable and easy to use. Including bobbin and needle storage and deep bins for all haberdashery and sewing notion storage.
- Spacious leg room with foot rest
- Includes the foot control protective stopper plate, to help avoid the foot control jamming under the cabinet during use.