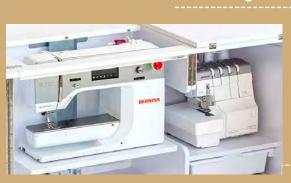

## **ECLIPSE**

**Supplied Fully Assembled** 

The Eclipse is a larger cabinet - featuring a large work surface with specialized storage for notions & tools, the hidden drawers and cupboard can even an overlocker / serger.

The Eclipse provides an all-in-one sewing cabinet with the opportunity to keep everything you need to create your masterpiece within arm's reach. Available in right or left hand configurations.

Eclipse cabinet is the perfect home for a sewing machine and serger/overlocker.

Two storage tubs

Storage for serger / overlocker