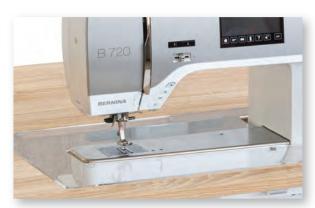

#### WHAT IS A GAS LIFT PLATFORM?

All of our fully assembled cabinets include a gas lift that sets a machine to 3 adjustable levels. This means the machine raised to the highest level for regular sewing or drop the platform for flatbed sewing. This requires the additional purchase of an acrylic insert that will create a flat surface and remove any gaps for the fabric to fall into. The third position is to completely lower to stow the machine when not in use.

#### WHAT ARE TAILORMADE CABINETS MADE FROM?

All of our fully assembled cabinets are made of quality MDF with a wood grain melamine veneer to give a sturdy build whilst offering exceptional value. Available in four finishes including White, Beech, Grey Oak and Weathered Oak.