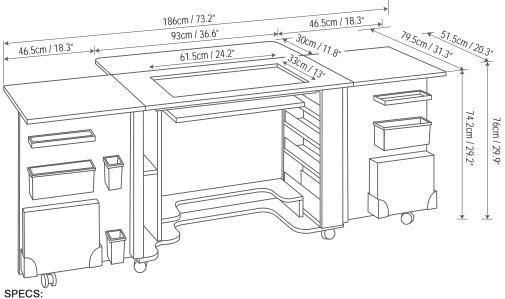

This Duo opens up to a sewers masterclass.

- Machine platform opening W61.5cm x D33cm / W24.2" x D13" perfect for small / medium / large sewing machines
- Large back leaf to increase workspace W93cm x D30cm / W36.3" x D11.8"
- Quality effortless three step air lift: Stored, flatbed and freearm sewing positions
- Snag-free sewing with recessed hinges
- Easy to roll, lockable castors.
- Recessed door for snag free storage.
- Lots of trays and compartments all removable and easy to use. Including bobbin and needle storage and deep bins for all haberdashery and sewing notion storage.
- Storage area for books and magazines
- Spacious leg room with foot rest
- Includes the foot control protective stopper plate, to help avoid the foot control jamming under the cabinet during use.

- Closed W93 x H76 x D51.5cm / W36.6" x H29.9" x D20.3"
- Open W186 x H74.2 x D79.5cm / W73.2" x H29.2" x D31.3"

Removable storage boxes and trays

Built-in, glide-out

Magazine and pattern storage