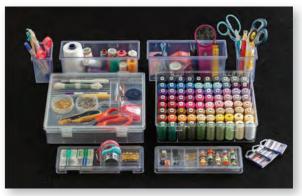

### **OUR CABINETS FEATURES**

Three step gas lifts. Never lift your machine again. Gas lift makes flatbed sewing a reality.

Three steps 500 Newton gas lift

**Magnetic catches** 

Lockable castors

Clear see through storage boxes & trays.

### **SEWING FURNITURE SPECIALISTS**

We specialise in sewing furniture. With our furniture, storage solutions abound through the use of specialised trays and boxes ideal for threads, bobbins, notions and even a place to hide an extra machine. Many of our cabinets fold down for easy storage - perfect for those limited by space or needing a mutli-purpose room.