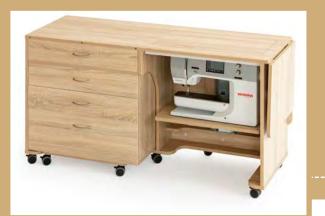

# **QUILTER'S VISION**

Supplied Fully Assembled

Everything you need in one sewing cabinet - extra large surface, storage caddy and fold down design. Featuring the large machine platform, to fit the bigger machines. The large back leaf is ideal for quilting and keeping larger items under control.

Quilters Vision cabinet features the filler board to allow the cabinet to become a cutting table once the sewing machine is stored.

- Machine platform opening W61.5 x D33cm / W24.2" x D13"
- Large b ack leaf to increase workspace W140 x D49.5cm / W55.1" x D19.5"
- Includes three drawer rolla storage caddy
- Quality effortless three step air lift: Stored, flatbed and freearm sewing positions
- Easy to roll, lockable castors
- · Spacious leg room with foot rest
- Filler board allows table top to become the perfect cutting table
- Includes the foot control protective stopper plate, to help avoid the foot control jamming under the cabinet during use.
- Supplied in two export cartons due to weight and size