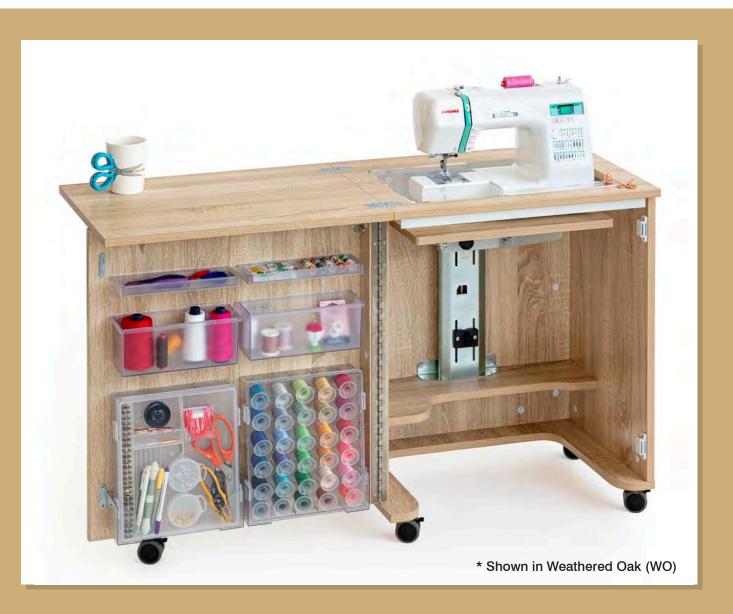

### **SEWING FURNITURE SPECIALISTS**

We specialise in sewing furniture. With our furniture, storage solutions abound through the use of specialised trays and boxes ideal for threads, bobbins, notions and even a place to hide an extra machine. Many of our cabinets fold down for easy storage - perfect for those limited by space or needing a mutli-purpose room.

#### WHAT ARE TAILORMADE CABINETS MADE FROM?

All of our fully assembled cabinets are made of quality MDF with a wood grain melamine veneer to give a sturdy build whilst offering exceptional value. Available in four finishes including White, Beech, Grey Oak and Weathered Oak.