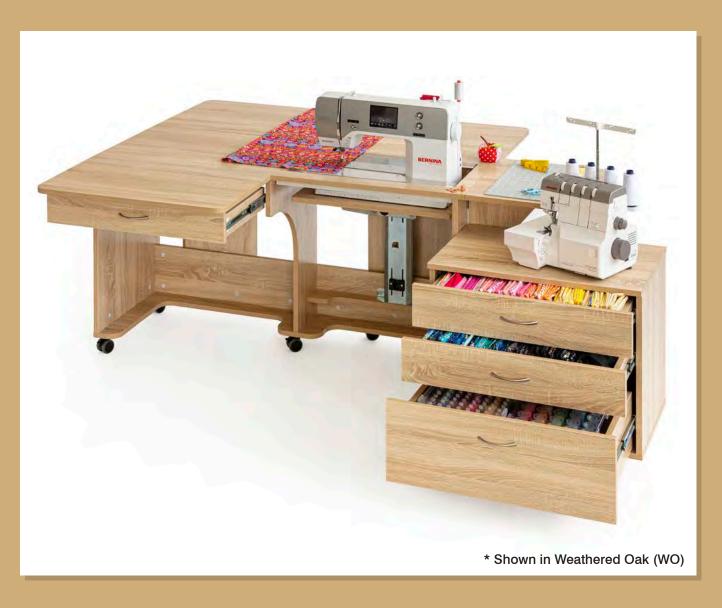

# **QUILTER'S VISION**

Supplied Fully Assembled

Everything you need in one sewing cabinet - extra large surface, storage caddy and fold down design. Featuring the large machine platform, to fit the bigger machines. The large back leaf is ideal for quilting and keeping larger items under control.

Quilters Vision cabinet features the filler board to allow the cabinet to become a cutting table once the sewing machine is stored.

- Machine platform opening W61.5 x D33cm / W24.2" x D13"
- Large b ack leaf to increase workspace W140 x D49.5cm / W55.1" x D19.5"
- Includes three drawer rolla storage caddy
- Quality effortless three step air lift: Stored, flatbed and freearm sewing positions
- Easy to roll, lockable castors
- · Spacious leg room with foot rest
- Filler board allows table top to become the perfect cutting table
- Includes the foot control protective stopper plate, to help avoid the foot control jamming under the cabinet during use.
- Supplied in two export cartons due to weight and size

Closed

Large machine lift platform of W58.5 x D30cm / W23" x D11.8"

Large workspace

Three drawer storage caddy