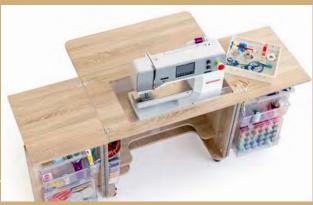

### **GEMINI**

**Supplied Fully Assembled** 

The Gemini unit opens up to reveal a spacious sewing cabinet ideal for smaller studios. With snag-free storage compartments and shelves everywhere.

A fantastic unit for those who want everything all in the one area but are limited by space. With all the benefits of specialized storage and a back leaf to keep your projects off the floor this unit is sure to impress.

- Machine platform opening W53cm x D28.5cm / W20.9" x D11.2"
- Large back leaf to increase workspace W77cm x D30cm / W30.3" x D11.8"
- Quality effortless three step air lift:
   Stored, flatbed and freearm sewing positions
- Snag-free sewing with recessed hinges
- Easy to roll, lockable castors.
- Recessed door for snag free storage
- Lots of trays and compartments all removable and easy to use. Including bobbin and needle storage and deep bins for all haberdashery and sewing notion storage.
- Storage area for books and magazines
- Spacious leg room with foot rest
- Includes the foot control protective stopper plate, to help avoid the foot control jamming under the cabinet during use.

### SPECS:

- Closed
- W77 x H76 x D51.5cm / W30.3" x H29.9" x D20.3"
- Open

w154 x H74.2 x D79.5cm / W60.6" x H29.2" x D31.3"

Closed cabinet

Large workspace

Magazine and pattern storage

Removable storage boxes and trays