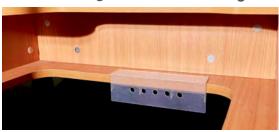

- Machine platform opening W53cm x D28.5cm / W20.9" x D11.2"
- Large back leaf to increase workspace W77cm x D30cm / W30.3" x D11.8"
- Quality effortless three step air lift:
   Stored, flatbed and freearm sewing positions
- Snag-free sewing with recessed hinges
- Easy to roll, lockable castors.
- Recessed door for snag free storage
- Lots of trays and compartments all removable and easy to use. Including bobbin and needle storage and deep bins for all haberdashery and sewing notion storage.
- Storage area for books and magazines
- Spacious leg room with foot rest
- Includes the foot control protective stopper plate, to help avoid the foot control jamming under the cabinet during use.

This Duo opens up to a sewers masterclass.

- Machine platform opening W61.5cm x D33cm / W24.2" x D13" perfect for small / medium / large sewing machines
- Large back leaf to increase workspace W93cm x D30cm / W36.3" x D11.8"
- Quality effortless three step air lift: Stored, flatbed and freearm sewing positions
- Snag-free sewing with recessed hinges
- Easy to roll, lockable castors.
- Recessed door for snag free storage.
- Lots of trays and compartments all removable and easy to use. Including bobbin and needle storage and deep bins for all haberdashery and sewing notion storage.
- Storage area for books and magazines
- Spacious leg room with foot rest
- Includes the foot control protective stopper plate, to help avoid the foot control jamming under the cabinet during use.

- Machine platform opening W61.5cm x D33cm / W24.2" x D13" Suitable for modern large machines.
- Large back leaf to increase workspace W110cm x D40cm / W43.3" x D15.75"
- Generous storage space for sewing machine and serger / overlocker
- Two large tubs for fabric and notions
- Quality effortless three step air lift:
   Stored, flatbed and freearm sewing positions
- Snag-free sewing with recessed hinges
- Easy to roll, lockable castors.
- Recessed door for snag free storage
- Lots of trays and compartments all removable and easy to use. Including bobbin and needle storage and deep bins for all haberdashery and sewing notion storage.
- Spacious leg room with foot rest
- Includes the foot control protective stopper plate, to help avoid the foot control jamming under the cabinet during use.