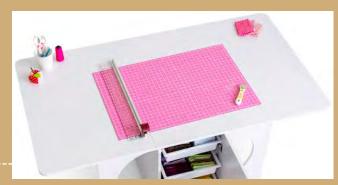

# **CUTTING TABLE-87**

Supplied Fully Assembled

Cutting Table-87 is the perfect addition to any sewing & hobby room. Doubles as storage even when in the collapsed position.

Provides a large stable work surface of 1.8m x 1m. The Tailormade cutting table is available at either 87cm or 95cm height to reduce back fatigue caused by bending. With its 4 fold out doors positioned magnetically, the Cutting Table is much more stable than other fold down tables. Utilizing this fold down design, consumers are ensured a tidy work area whilst providing quick access to the storage drawers and shelves. Not just for cutting, the large surface is ideal for preparation work and piecing with enough leg room to sit at either end.

A perfect addition to any hobby room, the Cutting Table provides a large stable work surface of 1.8m x 1m. The Tailormade Cutting Table is available at either 87cm or 95cm height to reduce back fatigue caused by bending. With its 4 fold out doors positioned magnetically, the Cutting Table is much more stable than other fold down tables on the market. Utilizing this fold down design, consumers are ensured a tidy work area whilst providing quick access to the storage drawers and shelves. Not just for cutting, the large surface is ideal for preparation work and piecing with enough leg room to sit at either end.