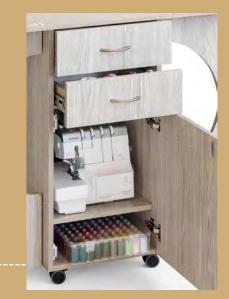

## **ECLIPSE**

**Supplied Fully Assembled** 

The Eclipse is a larger cabinet - featuring a large work surface with specialized storage for notions & tools, the hidden drawers and cupboard can even an overlocker / serger.

The Eclipse provides an all-in-one sewing cabinet with the opportunity to keep everything you need to create your masterpiece within arm's reach. Available in right or left hand configurations.

Eclipse cabinet is the perfect home for a sewing machine and serger/overlocker.

- Machine platform opening W61.5cm x D33cm / W24.2" x D13" Suitable for modern large machines.
- Large back leaf to increase workspace W110cm x D40cm / W43.3" x D15.75"
- Generous storage space for sewing machine and serger / overlocker
- Two large tubs for fabric and notions
- Quality effortless three step air lift:
   Stored, flatbed and freearm sewing positions
- Snag-free sewing with recessed hinges
- Easy to roll, lockable castors.
- Recessed door for snag free storage
- Lots of trays and compartments all removable and easy to use. Including bobbin and needle storage and deep bins for all haberdashery and sewing notion storage.
- Spacious leg room with foot rest
- Includes the foot control protective stopper plate, to help avoid the foot control jamming under the cabinet during use.

Two storage tubs

Storage for serger / overlocker