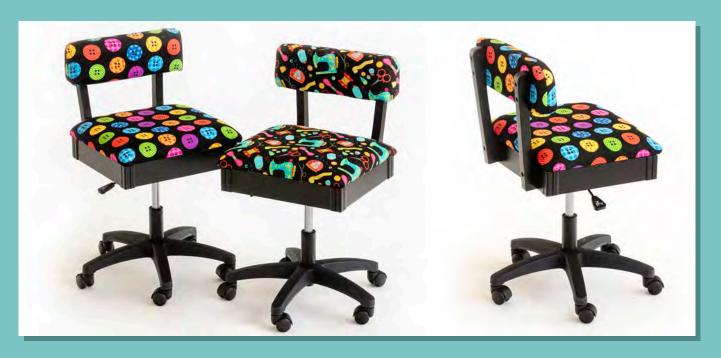

## **SEWING CHAIR**

### **FEATURES:**

- 100% Polypropylene fiber conforms with CA TB 117-2013 flammability standard
- Gas spring conforms with EN 16955: 2017 standard
- Available in two styles (as shown)
- Available in a variety of sewing theme fun fabrics.
   Just ask us for available designs.

### **SPECS:**

- Seat width: 47cm / 18.5"
- Seat depth: 41cm / 16"
- Seat height: 47cm / 18.5" to 57cm / 22.5"
- Chair total height: 74.5cm / 29" to 84.7cm / 33.5"
- Weight capacity: 250 LBS / 110 KGS

Clever under-the-seat-storage (Hide your mess ③)

Hydraulic gas lift height adjuster

Durable base and castors

At Tailormade, our mission is to provide you with affordable furniture that perfectly meets your individual sewing and crafting needs. Designed with the sewer in mind, each piece is stylish, versatile, durable and functional.