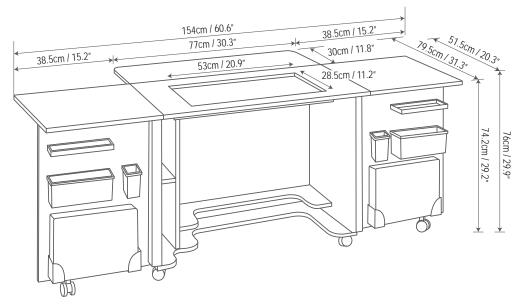

### SPECS:

- Closed
- W77 x H76 x D51.5cm / W30.3" x H29.9" x D20.3"
- Open

w154 x H74.2 x D79.5cm / W60.6" x H29.2" x D31.3"

Closed cabinet

Large workspace

Magazine and pattern storage

Removable storage boxes and trays

- Closed W93 x H76 x D51.5cm / W36.6" x H29.9" x D20.3"
- Open W186 x H74.2 x D79.5cm / W73.2" x H29.2" x D31.3"

Removable storage boxes and trays

Built-in, glide-out

Magazine and pattern storage

- Closed W110 x H76 x D55.5cm / W43.3" x H29.9" x D21.9"
- Open W178 x H74.5 x D161.5cm / W70.1" x H29.3" x D63.6"

Large workspace for your sewing machine and serger/overlocker

Closed

Removable storage boxes and trays