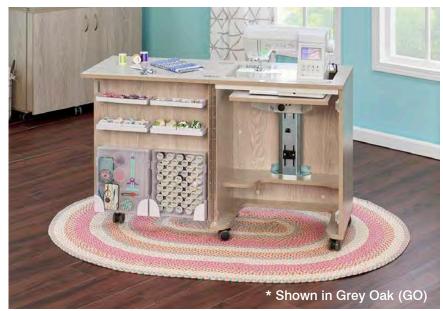

# **COMPACT**

Our Compact cabinet is our smallest gas lift cabinet, built as a stylish, mobile and fully featured cabinet, but tiny in size.

The perfect cabinet for small home or apartment and for use with smaller to medium sewing machines.

This cabinet includes the latest sewing accessory storage features, all recessed to ensure a snag free sewing experience.

- Machine platform opening W48cm x D28.5cm / W18.9" x D11.2"
- Quality effortless three step air lift:
   Stored, flatbed and freearm sewing positions
- Snag free sewing with recessed hinges
- Easy to roll, lockable castors.
- Recessed door for snag free storage.
- Lots of trays and compartments, all removable and easy to use. Including bobbin and needle storage and deep bins for all haberdashery and sewing notion storage.
- · Spacious leg room