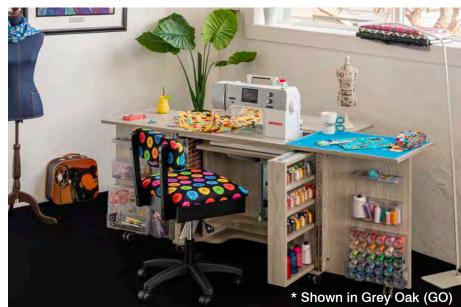

### DUO

Supplied Fully Assembled

The Duo unit opens up to reveal a spacious sewing cabinet ideal for smaller studios. With snag-free storage compartments and shelves everywhere, consumer will have a more accessible and functional work space to create the ultimate masterpiece.

A fantastic unit for those who want everything all in the one area but are limited by space. With all the benefits of specialized storage and a back leaf to keep your projects off the floor the Duo is sure to impress.

This Duo opens up to a sewers masterclass.

- Machine platform opening W61.5cm x D33cm / W24.2" x D13" perfect for small / medium / large sewing machines
- Large back leaf to increase workspace W93cm x D30cm / W36.3" x D11.8"
- Quality effortless three step air lift: Stored, flatbed and freearm sewing positions
- Snag-free sewing with recessed hinges
- Easy to roll, lockable castors.
- Recessed door for snag free storage.
- Lots of trays and compartments all removable and easy to use. Including bobbin and needle storage and deep bins for all haberdashery and sewing notion storage.
- Storage area for books and magazines
- Spacious leg room with foot rest
- Includes the foot control protective stopper plate, to help avoid the foot control jamming under the cabinet during use.