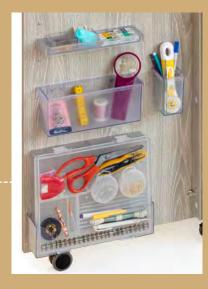

### **OUR CABINETS FEATURES**

Three step gas lifts. Never lift your machine again. Gas lift makes flatbed sewing a reality.

Three steps 500 Newton gas lift

**Magnetic catches** 

Lockable castors

Clear see through storage boxes & trays.

### **SEWING FURNITURE SPECIALISTS**

We specialise in sewing furniture. With our furniture, storage solutions abound through the use of specialised trays and boxes ideal for threads, bobbins, notions and even a place to hide an extra machine. Many of our cabinets fold down for easy storage - perfect for those limited by space or needing a mutli-purpose room.

This cabinet includes the latest sewing accessory storage features, all recessed to ensure a snag free sewing experience.

- Machine platform opening W48cm x D28.5cm / W18.9" x D11.2"
- Quality effortless three step air lift:
   Stored, flatbed and freearm sewing positions
- Snag free sewing with recessed hinges
- Easy to roll, lockable castors.
- Recessed door for snag free storage.
- Lots of trays and compartments, all removable and easy to use. Including bobbin and needle storage and deep bins for all haberdashery and sewing notion storage.
- · Spacious leg room

- Machine platform opening W53cm x D28.5cm / W20.9" x D11.2"
- Large back leaf to increase workspace W77cm x D30cm / W30.3" x D11.8"
- Quality effortless three step air lift:
   Stored, flatbed and freearm sewing positions
- Snag-free sewing with recessed hinges
- Easy to roll, lockable castors.
- Recessed door for snag free storage
- Lots of trays and compartments all removable and easy to use. Including bobbin and needle storage and deep bins for all haberdashery and sewing notion storage.
- Storage area for books and magazines
- Spacious leg room with foot rest
- Includes the foot control protective stopper plate, to help avoid the foot control jamming under the cabinet during use.