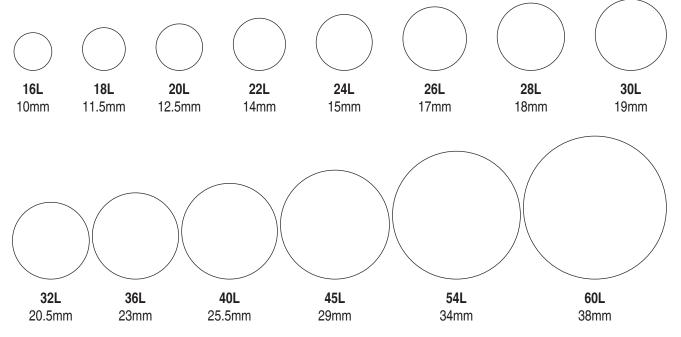

## **Button Ligne**

## A buttons ligne, refers to a buttons size - for example 22L is 14mm.

The word ligne is a French word that became the standard reference used by German button manufacturers in the early eighteenth century. Ligne is the internationally recognised standard. Consensus at the time was that a "ligne" measured the inside diameter of a "round wick folded flat". The number in brackets alongside the ligne is the quantity of buttons supplied in a tube.